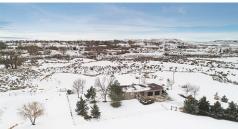

## Private Rural Acreage

## 8542 Monad Rd., Billings, MT 59106

» Beds: 4 | Baths: 2 Full

MLS #: 281140

» Single Family | 2,460 ft<sup>2</sup> | Lot: 17.2 acres

Private 17.2 Acre Property With Mature Trees!

» Property Has Ditch Rights and Pond For Irrigation!

Private, One-of-a-kind Rancher on a Dead End Road with 17+ Acres. Property has ditch rights and a pond for irrigating. Canyon Creek flows through property. Watch wildlife from your back deck. Beautiful wood beams in living room and pella windows throughout. This home needs some updating. Lots of mature pine and cottonwood trees. Set up for horses with barn, cross fencing, and round corral. Double sink in extra deep, extra large garage. Co-Listed with Reatha Montoya at Magic City Real Estate (406) 850-9858.