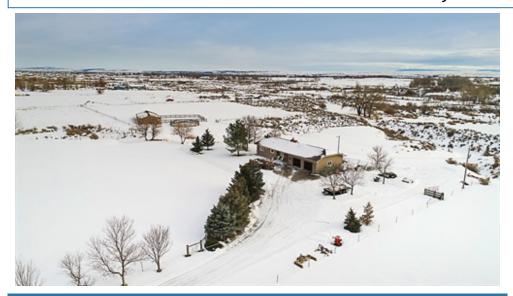

## Private Rural Acreage

## 8542 Monad Rd., Billings, MT 59106

» Beds: 4 | Baths: 2 Full

MLS #: 281140

» Single Family | 2,460 ft<sup>2</sup> | Lot: 17.2 acres

Private 17.2 Acre Property With Mature Trees!

» Property Has Ditch Rights and Pond For Irrigation!

Private, One-of-a-kind Rancher on a Dead End Road with 17+ Acres. Property has ditch rights and a pond for irrigating. Canyon Creek flows through property. Watch wildlife from your back deck. Beautiful wood beams in living room and pella windows throughout. This home needs some updating. Lots of mature pine and cottonwood trees. Set up for horses with barn, cross fencing, and round corral. Double sink in extra deep, extra large garage. Co-Listed with Reatha Montoya at Magic City Real Estate (406) 850-9858.