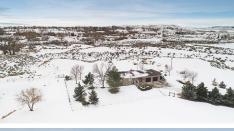

## Private Rural Acreage

## 8542 Monad Rd., Billings, MT 59106

» Beds: 4 | Baths: 2 Full

MLS #: 281140

» Single Family | 2,460 ft<sup>2</sup> | Lot: 17.2 acres

Private 17.2 Acre Property With Mature Trees!

» Property Has Ditch Rights and Pond For Irrigation!

Private, One-of-a-kind Rancher on a Dead End Road with 17+ Acres. Property has ditch rights and a pond for irrigating. Canyon Creek flows through property. Watch wildlife from your back deck. Beautiful wood beams in living room and pella windows throughout. This home needs some updating. Lots of mature pine and cottonwood trees. Set up for horses with barn, cross fencing, and round corral. Double sink in extra deep, extra large garage. Co-Listed with Reatha Montoya at Magic City Real Estate (406) 850-9858.